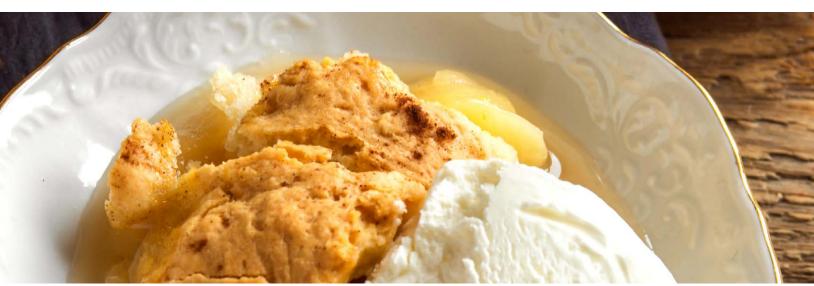

### **7** Paschal's Famous **9** Peach Cobbler

### PASCHAL'S (CONCOURSE B)

Filling

5 lbs peaches (fresh or canned)

2 cups sugar

1/4 cup vanilla

1/2 tbsp nutmeg

1 stick butter

1/2 cup cornstarch

1/2 cup ice cold water

- 1. Preheat oven to 350 degrees.
- 2. Combine all ingredients, bring to a boil and simmer 10 minutes. Remove from heat.
- 3. Mix cornstarch and water until combined, then slowly pour into peaches until thickened.

#### Crust

1 cup flour

1 tbsp sugar

1 tsp salt

1/4 cup of shortening

1 cup water

1 cup ice

- 1. Mix dry ingredients together.
- 2. Add shortening in pastry blender and mix until course crumbles form.
- 3. Combine ice and cold water. Pour water only into mixture, not letting ice chunks fall into mixture.
- 4. Form dough into a ball then roll out and place over peaches. Brush dough with butter and sprinkle with sugar.
- 5. Bake 35 to 45 minutes at 350 degrees is topping is brown.