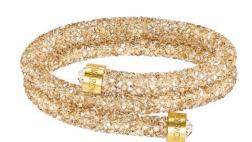

# Swarovski Double Crystaldust Bangle

Lavishly encrusted with golden-toned crystals, this bangle's on-trend spiral silhouette is versatile and expressive with gold metal capped ends. \$89

SWAROVSKI D Centerpoint E Centerpoint