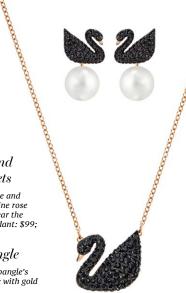

# Swarovski Iconic Swan Pendant and Iconic Swan Pierced Earring Jackets

A modern take on an iconic piece capturing the grace and elegance of a swan. The pendent and earrings combine rose gold-plated metal and black crystals set in pavé. Wear the earrings alone or add the Crystal Pearl Jackets. Pendant: \$99; Earrings: \$99