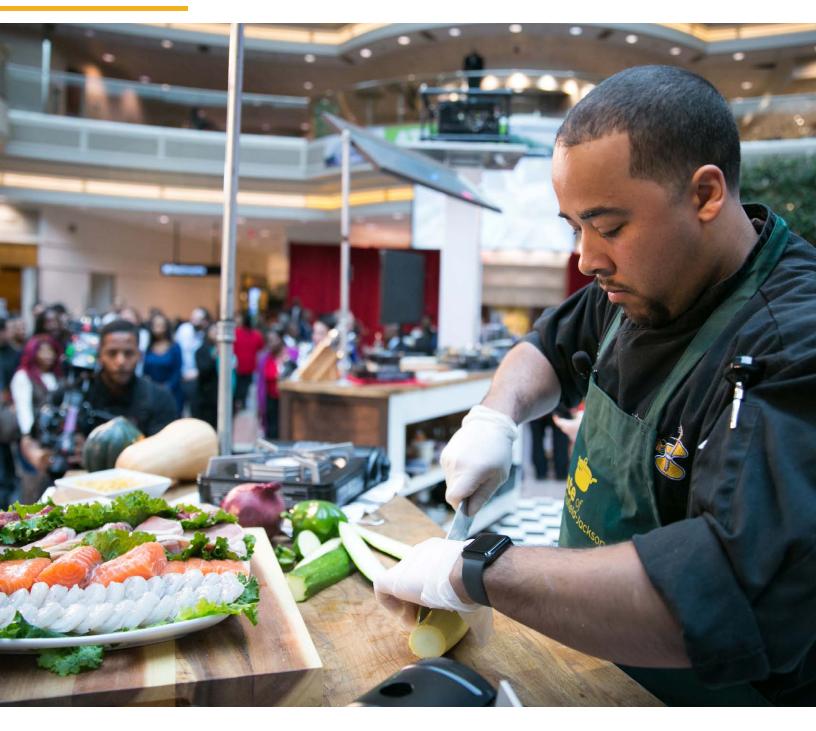

# ATL Skypointe Scavenger Challenge

n September 2018 we brought together a few of Atlanta's influencers and trendsetters for a family-friendly scavenger hunt through the Airport. Now you can get in on the action, too.

Got a little free time before your flight? Don't hug your gate! Put your appetite to good use as you scrounge together these clues while learning more about ATL's award-winning restaurants.

- 1. Some people say "Dad," others say "Father," but whatever the name, we know this padre brings major flavor to the food game. Make a boomerang of your best salsa moves in front of their logo, and tag us @ATLairport to get your 15 minutes of fame!
- 2. Climb the Great Escalator of A Gates and you just might be humbled. If you fall off your high horse know that Paul Fleming and Philip Chiang will help guide you on this delicious course. Once you arrive, strike a royal pose with the guardian of the castle and tag us @ATLairport.
- You no longer have to travel four hours away, they brought their treats to Atlanta and they're here to stay.
- 4. If you like the blues, this is the restaurant you would choose. If that's not enough, we have another clue: our blog "Destination Skypointe" spills the tea about some amazing peach glazed salmon that should tell you where you need to be!
- 5. Your vision may be 20/20, but we think Jay Z was seeing double? The name will remain untold but the sign is made of gold. Find the front of the club and take a picture of yourself doing something bold! Tag us @ATLairport.
- 6. This food and beverage selection is great for fun occasions. It's sure to be a hit so you won't have to do much persuading. All the celebs love it and are screaming, "You must try this!" And it's so good it's got everybody going Ludacris!
- 7. You've finally made it to the end. But before you go, let's wine, dine and invite a friend. We'll fly south and have one of the most incredible meals! Strike a pose and tag your dinner partner who's ready to enjoy this restaurant's magical feels!

Answers on page 61