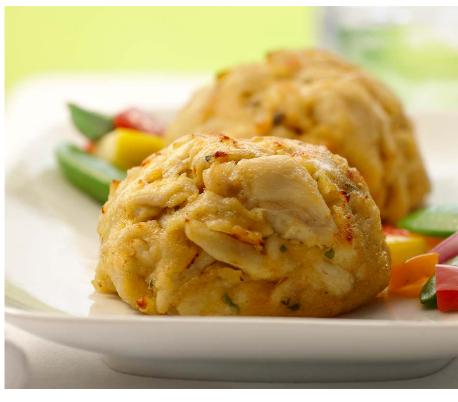

# Phillips Signature Crab Cakes PHILLIPS SEAFOOD (CONCOURSE D)

1 lb Phillips lump crab meat

 $1 \, \mathrm{egg}$ 

2 tsp Worcestershire sauce

1/4 tbsp dry mustard

2 tbsp mayonnaise

1 tsp lemon juice

 $1\ tbsp\ mustard$ 

1 tbsp melted butter

1 tsp parsley flakes

1 tsp Phillips Seafood Seasoning

1/2 cup breadcrumbs

- 1. Preheat oven to 375 degrees.
- 2. In a large mixing bowl, combine all ingredients except for crab meat.
- 3. Gently fold in the crab meat, being careful not to break up the lumps.
- 4. Shape into cakes.
- 5. Pan fry or bake at 375 degrees for 12 to 15 minutes or until evenly brown on each side and cakes reach an internal temperature of 165 degrees.