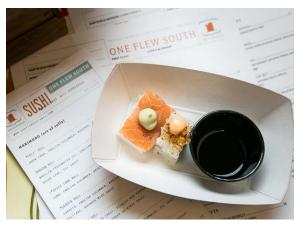

### One Flew South

 $Concourse \ E$ 

### **JAPAN**

While One Flew South has coined the term, "Southernational" to describe its global menu, it also has a full sushi menu that rivals any traditional Japanese restaurant. For both menus, the ingredients are sourced from local farmers and purveyors to produce a world-class experience. All of this is served in a zen environment flanked by a Georgia forest mural and wood panels.

# Which restaurant at the Airport is your favorite?

One Flew South, easily. The sushi is great!