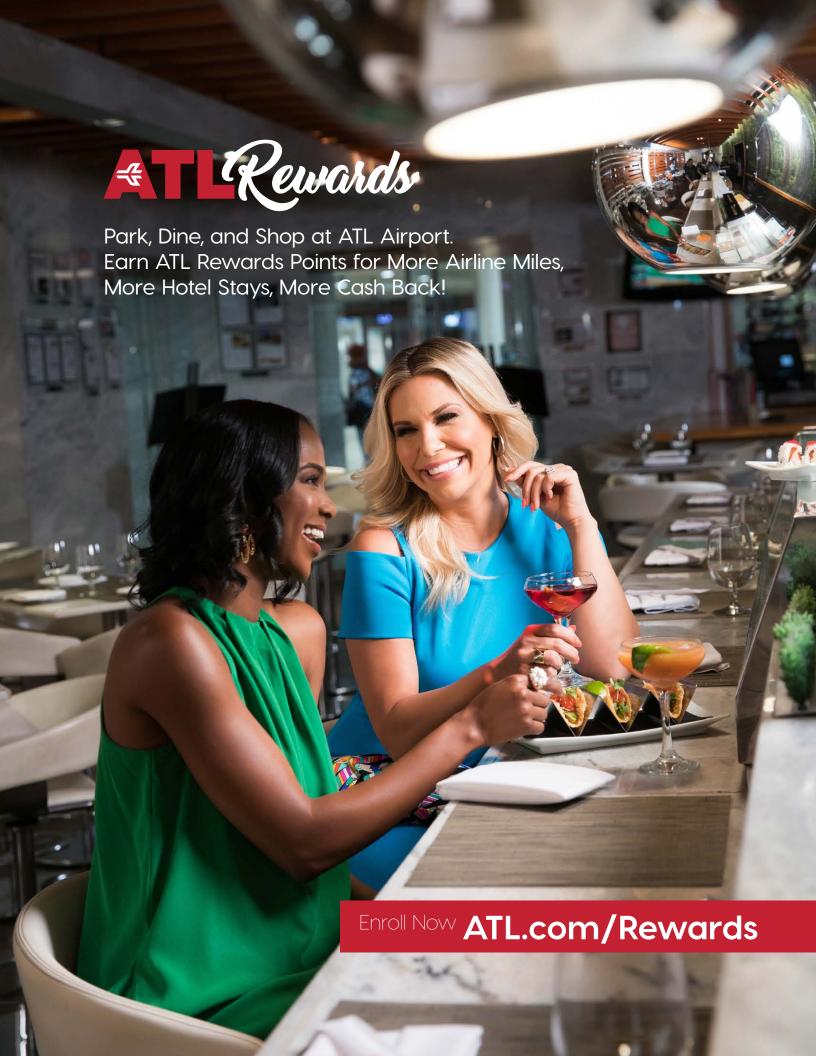

# Shop on the Fly, Earn When You Buy

The world's busiest airport just became a little more rewarding thanks to ATL's new loyalty program, **ATL Rewards**. The more points you earn, the more rewards you receive. Check out our tips below to find out how you can earn points.

# 1. JUST SIGN UP!

For a limited time, receive 100 points just for signing up. Visit atl.com/rewards to create a new account. Once your account is created, register your debit or credit card(s). There's no need to present an app or coupon; your purchases are linked to your account each time you use a registered card.

Once you've earned points, head back to atl.com/rewards to track them. The site also provides a list of all of your redemption options, and lucky for you, you've got a lot to choose from. ATL Rewards members enjoy discounts and vouchers for perks like airline miles, hotel points, movie tickets and more. A full list of rewards can be found on the website.

Sign up at
atl.com/rewards
recieve 100 free points\*
and start earning today.

<sup>\*100</sup> points for signing up is a limited time offer. Void where prohibited. No purchase required.