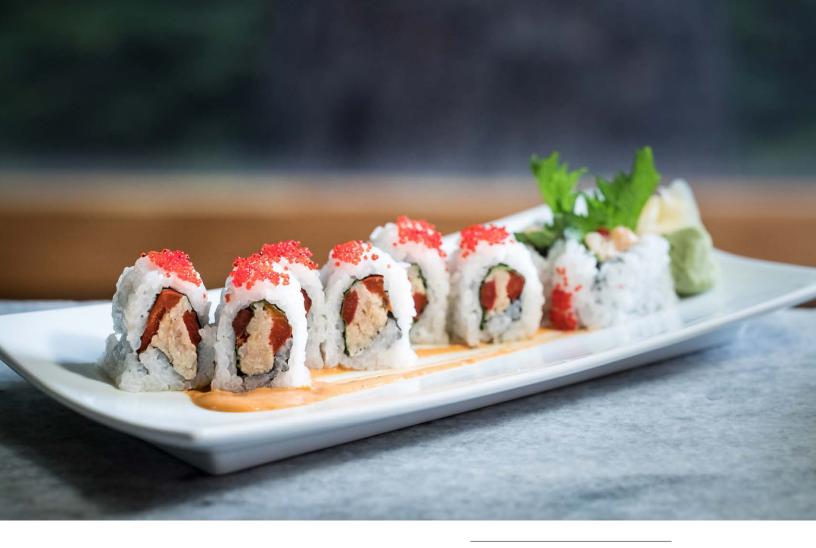

### One Flew South

 $Concourse \ E$ 

### **JAPAN**

While One Flew South has coined the term, "Southernational" to describe its global menu, it also has a full sushi menu that rivals any traditional Japanese restaurant. For both menus, the ingredients are sourced from local farmers and purveyors to produce a world-class experience. All of this is served in a zen environment flanked by a Georgia forest mural and wood panels.