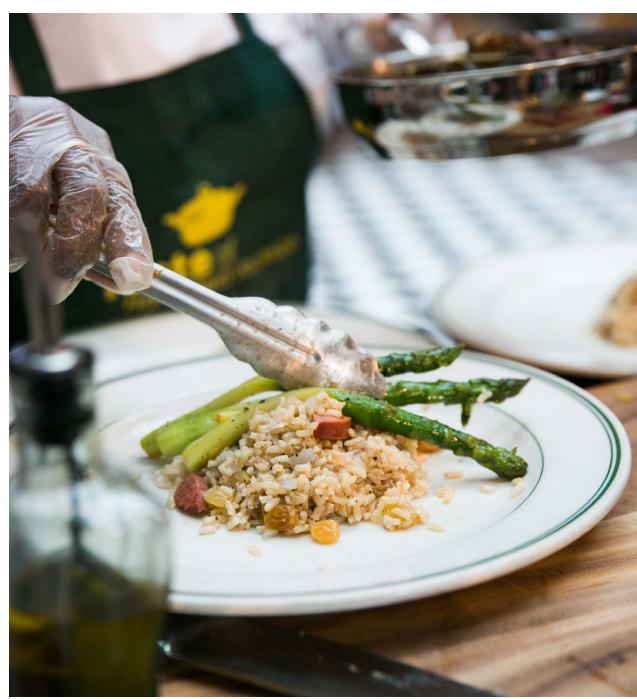

# A Taste of Jekyll Island:

Jekyll Island Seafood Company

# hen you work in the world's busiest airport, one of the perks is all the amazing lunchtime options available in your backyard. In this edition of Employees Only, Alnissa Ruiz-Craig dishes about one of her favorite lunchtime haunts Jekyll Island Seafood Company. Ruiz-Craig is the Communications Manager in the Office of Policy and Communications and also the writer behind the ATL Skypointe blog. Jekyll Island Seafood Company is located on Concourse F.

One of my favorite things about food (and eating in general) is that it gives you an opportunity to experience different cultures and visit different places without leaving your seat. Your experience at Jekyll Island Seafood Company will be no different. Regardless of what your airline ticket says, the meal here will transport you to one of the Golden Isles of Georgia's barrier islands.

Located on Concourse F, the feel at Jekyll Island Seafood Company offers an open view of the everyday bustle of the Hartsfield-Jackson, while also giving you the intimate feel of a traditional sit-down restaurant. The menu has a fair amount of options to choose from. From salads, sandwiches, starters and entrees—finding something to suit your taste should not be a problem. They also offer a vast selection of wine and beer as well as six signature entrees with the cutest names, each one representing Georgia (my personal favorite is the Scarlett O'Hara.)

To start, I opted for the Jekyll Island wings with a side of their Parmesan Fries. Let me be the one to tell you, these are not your average buffalo wings. Seasoned with the bold flavors of garlic and cumin, I hardly even reached to dip them in the accompanying side of buffalo sauce because they were so flavorful on their own.

I closed out my meal with a Southern staple, the quintessential Shrimp and Grits. This favorite is a dish that this Northern girl didn't grow up eating, but is now a "go to" dish whenever I go out to eat. It would appear that I'm on a personal quest to try all the Shrimp and Grits of the world. The one at Jekyll Island Seafood Company did not disappoint—large, juicy and flavorful shrimp on top of a bed of creamy grits with some fried onion rings for another added crispy layer of flavor.

If you're in the mood for seafood and want to enjoy a nice sit-down meal with good atmosphere, Jekyll Island Seafood Company is the perfect place. So if your gate is not on Concourse F, I encourage you to board the Plane Train and take that short ride over to Hartsfield-Jackson's piece of Georgia's Golden Isle.