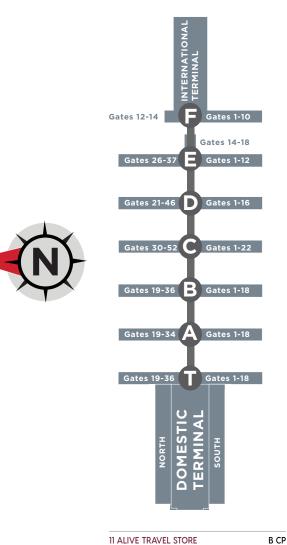

# ATLISKYPOINTE Directory

40/40 BAR

ALL ATL

ARBY'S

**5TH AND SUNSET** 

ARGO TEA & CAFÉ

ASIAN CHAO

ATL MARKET

ATL SHOPS BY HUDSON

ATL SUNGLASSES

ATLANTA BAGEL CO.

ATLANTA BRAVES ALL STAR GRILL

ATL NET

ATL TODAY

| ATLANTA BREAD & BAR                  | A 12                                         |
|--------------------------------------|----------------------------------------------|
| ATLANTA BREAD COMPANY                | C 30                                         |
| ATLANTA BREAD COMPANY KIC            | OSK B 7                                      |
| ATLANTA BUSINESS CHRONICLE           | B 31<br>T 14                                 |
|                                      | T 4                                          |
| ATLANTA CHOPHOUSE<br>δ BREWERY       | ATRIUM NE                                    |
| ATLANTA DAILY WORLD                  | B 5<br>C 17<br>D 32                          |
| ATLANTA HAWKS HIGHLIGHT FACTORY      | A 34                                         |
| ATLANTA STILLHOUSE                   | T 14                                         |
| AUNTIE ANNIE'S                       | ATRIUM NE<br>T 15<br>D 23                    |
| B ICONIC                             | T 3                                          |
| BAJA FRESH EXPRESS                   | C 44                                         |
| BENEFIT COSMETICS                    | D 11A                                        |
| BEST BUY EXPRESS                     | A 19<br>D 11A<br>E 15<br>E 29<br>E 31<br>E 6 |
| BIJOUX TERNER                        | C 12                                         |
| BLUE MOON BREWHOUSE                  | B 11<br>E 28                                 |
| BOAR'S HEAD DELI                     | A 4<br>A CP                                  |
| BOAR'S HEAD KIOSK                    | A 15<br>A 21<br>A 28<br>B 31<br>E 26         |
| BOARDWALK FRESH BURGERS<br>AND FRIES | A CP                                         |
| BOJANGLES'                           | T 7                                          |
| BRIGHTON COLLECTIBLES                | A CP                                         |
| BROOKS BROTHERS                      | E 27                                         |
| BROOKSTONE                           | A 22<br>B CP<br>D CP<br>F 6<br>T 4           |
| BROOKSTONE - KIOSK                   | T 13                                         |
| BUCKHEAD BOOKS                       | C 39                                         |
| BUCKHEAD BOOKSTORE                   | В СР                                         |
| BUFFALO WILD WINGS                   | D UPPER LEVEL                                |
| BURGER KING                          | ATRIUM SE                                    |
| BVLGARI                              | A CP                                         |
| CAFE BRIOCHE                         | A CP                                         |
| CAFE INTERMEZZO                      | В СР                                         |
| CAFE TAZZA                           | В СР                                         |
| CARIBOU COFFEE                       | A 2                                          |

D CP

F CP

D CP

E CP

T 11

A 3 B CP C 8 D 7

D CP

A 11

F CP

C 4 D 1 D 10

B 34

D 8

ATRIUM NE C 21

| CARRABBA'S ITALIAN GRILL                     | С СР                                               |
|----------------------------------------------|----------------------------------------------------|
| CAT CORA'S KITCHEN                           | A 25                                               |
| CHARLEY'S PHILLY STEAKS                      | C 12                                               |
| CHICK-FIL-A                                  | A CP<br>C 21                                       |
| CHICKEN + BEER                               | D 5                                                |
| CHIPOTLE MEXICAN GRILL                       | D 27                                               |
| CNBC NEWS                                    | E CP                                               |
| CNBC NEWS ATLANTA                            | A 2<br>A CP                                        |
| CNBC SMART SHOP                              | E 29                                               |
| CNN INTERNATIONAL NEWS                       | F 5<br>F ARRIVALS                                  |
| CNN.COM                                      | E 7                                                |
| COACH                                        | F CP                                               |
| COCA-COLA VENDING                            | A 33<br>ATRIUM NW<br>B 2<br>B 22<br>B 28<br>C 8    |
|                                              | C 34<br>C 47<br>D 13<br>D 25<br>E 16<br>F 4<br>T 8 |
| COFFEE BEANERY FEATURING<br>PURPLE LEAF CAFÉ | В 3                                                |
| CORNER BAKERY CAFE                           | T 3                                                |
| CORNER BAKERY CAFÉ KIOSK                     | T 13                                               |
| DIVERSE                                      | D CP                                               |
| DUNKIN DONUTS                                | A 28<br>B 26                                       |
| DUTY FREE AMERICAS                           | E CP<br>F 10                                       |
| ECCO                                         | F MEZZANINE                                        |
| EINSTEIN BROS. BAGELS                        | D CP                                               |
| EXOFFICIO                                    | A 14                                               |
| FAB YO                                       | D 7                                                |
| FAMOUS FAMIGLIA                              | D CP                                               |
| FAMOUS FAMIGLIA PIZZARIA                     | C 12                                               |
| Fire CZ Kiosk                                | B 5<br>B 16<br>D 10                                |
| FIVE GUYS                                    | C 41<br>D 11                                       |
| FRENCH MEADOW                                | F CP                                               |
| FRESH HEALTHY CAFÉ                           | C 45                                               |
| FRESH TO ORDER                               | В СР                                               |
| FRESHENS                                     | A 25<br>B 9                                        |
|                                              | D CP<br>E CP                                       |

E CP

| FUEL ROD CHARGERS                   | A 16<br>C 36                 |
|-------------------------------------|------------------------------|
|                                     | E 27                         |
|                                     | E CP<br>F 10                 |
|                                     | F TICKETING                  |
| GARBANZO MEDITERRANEAN GRIL         | L D CP                       |
| GEORGIA LOTTERY                     | ATRIUM NW<br>ATRIUM SW<br>T8 |
| GLOBAL NEWS                         | E 8                          |
| GOLDBERG'S BAGEL COMPANY & DELI     | T 12                         |
| GOLDBERG'S BAGELS DELI              | A 16                         |
|                                     | PPER LEVEL)                  |
| GREAT WRAPS                         | A CP                         |
| GRINDHOUSE KILLER BURGERS           | D 30                         |
|                                     | T 11                         |
| HARVEST & GROUNDS                   | D 9                          |
| HEADPHONE HUB                       | E CP                         |
| HERITAGE BOOKSELLER                 | ATRIUM SE<br>E CP            |
| IHOP EXPRESS                        | ATRIUM SW                    |
| INMOTION ENTERTAINMENT              | A 11                         |
|                                     | A 24<br>A CP                 |
|                                     | A CP                         |
|                                     | ATRIUM NW<br>B 10            |
|                                     | B 27                         |
|                                     | C 12<br>C 22                 |
|                                     | D 27                         |
|                                     | E 11<br>E CP                 |
|                                     | F 6                          |
|                                     | F CP<br>T CP                 |
| ITRAVEL                             | B 17                         |
| JAMBA JUICE                         | T 3                          |
| JEKYLL ISLAND SEAFOOD COMPA         | NY F 9                       |
| JERSEY MIKE'S SUBS                  | C 14                         |
| JOHNSTON & MURPHY                   | D CP                         |
| KIEHL'S                             | B CP<br>F CP                 |
| L'OCCITANE                          | A 26                         |
| LA MADELEINE CAFÉ KIOSK             | C 7                          |
| LATHER                              | T 5                          |
| LINKS GRILL                         | C 30                         |
| LONGHORN STEAKHOUSE                 | C 13                         |
| LORENA GARCIA TAPAS ATLANTA<br>F    | MEZZANINE                    |
| LOTTA FRUTTA                        | B 23                         |
| LOW COUNTRY NEW<br>SOUTHERN CUISINE | A CP                         |
| LUXE INTERNATIONAL                  | B 15                         |
| MAC COSMETICS                       | A CP<br>F CP                 |
| MAISON MATHIS BELGIUM<br>BEER CAFÉ  | F 3                          |
| MARKET BY FOOD AND WINE             | D CP                         |
| MCDONALD'S                          | A 11                         |
|                                     | E CP                         |

| MICHAEL KORS                                                                                                                                                                                 | E 12<br>F CP                                                                                         |
|----------------------------------------------------------------------------------------------------------------------------------------------------------------------------------------------|------------------------------------------------------------------------------------------------------|
| MIDTOWN MAGAZINE                                                                                                                                                                             | B 11<br>C 45<br>D 6                                                                                  |
| MINUTE SUITES                                                                                                                                                                                | B 15<br>T 8                                                                                          |
| MONT BLANC                                                                                                                                                                                   | F CP                                                                                                 |
| MORI LUGGAGE AND GIFTS                                                                                                                                                                       | C 13<br>D 9                                                                                          |
| MUSTARD SEED                                                                                                                                                                                 | D 23                                                                                                 |
| NATHAN'S FAMOUS                                                                                                                                                                              | E CP                                                                                                 |
| NATURE'S TABLE                                                                                                                                                                               | E CP                                                                                                 |
| NEWS BEAT ATL                                                                                                                                                                                | A 11                                                                                                 |
| NEWS EXPRESS                                                                                                                                                                                 | T 9                                                                                                  |
| ONE FLEW SOUTH RESTAURANT & SUSHI BAR                                                                                                                                                        | E CP                                                                                                 |
| P.F. CHANG'S                                                                                                                                                                                 | A CP                                                                                                 |
|                                                                                                                                                                                              | (UPPER LEVEL)                                                                                        |
| PANDA EXPRESS                                                                                                                                                                                | E CP                                                                                                 |
| PANDA VERANDA                                                                                                                                                                                | B 7                                                                                                  |
| PANDORA                                                                                                                                                                                      | E 27                                                                                                 |
| PAPI'S CARIBBEAN CAFE                                                                                                                                                                        | T 8                                                                                                  |
| PASCHAL'S                                                                                                                                                                                    | В СР                                                                                                 |
| PEI WEI ASIAN DINER                                                                                                                                                                          | F MEZZANINE                                                                                          |
| PHILLIPS SEAFOOD                                                                                                                                                                             | D CP                                                                                                 |
| PIANO BAR                                                                                                                                                                                    | E CP                                                                                                 |
| PIECE OF CAKE                                                                                                                                                                                | A CP                                                                                                 |
| PIEDMONT PARK<br>TRAVELMART                                                                                                                                                                  | ATRIUM SW                                                                                            |
| PINKBERRY                                                                                                                                                                                    | A 9                                                                                                  |
| PINO GELATO                                                                                                                                                                                  | C 17                                                                                                 |
|                                                                                                                                                                                              | C 17                                                                                                 |
| POPEYES LOUISIANA KITCHEN                                                                                                                                                                    | ATRIUM<br>B 13<br>B 14                                                                               |
| PROOF OF THE PUDDING KIOSK                                                                                                                                                                   | ATRIUM<br>B 13<br>B 14<br>D 8                                                                        |
| PROOF OF THE PUDDING                                                                                                                                                                         | ATRIUM<br>B 13<br>B 14<br>D 8                                                                        |
| PROOF OF THE PUDDING<br>KIOSK                                                                                                                                                                | ATRIUM B 13 B 14 D 8 B 10 B 24 A CP                                                                  |
| PROOF OF THE PUDDING<br>KIOSK<br>QDOBA MEXICAN GRILL                                                                                                                                         | ATRIUM B 13 B 14 D 8 B 10 B 24 A CP E CP                                                             |
| PROOF OF THE PUDDING<br>KIOSK  QDOBA MEXICAN GRILL  SALVATORE FERRAGAMO                                                                                                                      | ATRIUM B 13 B 14 D 8 B 10 B 24 A CP E CP                                                             |
| PROOF OF THE PUDDING KIOSK  QDOBA MEXICAN GRILL  SALVATORE FERRAGAMO SAMUEL ADAMS BAR                                                                                                        | ATRIUM B 13 B 14 D 8 B 10 B 24 A CP E CP A CP B CP B CP                                              |
| PROOF OF THE PUDDING KIOSK  QDOBA MEXICAN GRILL  SALVATORE FERRAGAMO SAMUEL ADAMS BAR SAVANNAH'S CANDY KITCHEN                                                                               | ATRIUM B 13 B 14 D 8 B 10 B 24 A CP E CP A CP B CP C CP                                              |
| PROOF OF THE PUDDING KIOSK  QDOBA MEXICAN GRILL  SALVATORE FERRAGAMO SAMUEL ADAMS BAR SAVANNAH'S CANDY KITCHEN  SBARRO'S                                                                     | ATRIUM B 13 B 14 D 8 B 10 B 24 A CP E CP A CP B CP C CP C 42                                         |
| PROOF OF THE PUDDING KIOSK  QDOBA MEXICAN GRILL  SALVATORE FERRAGAMO SAMUEL ADAMS BAR SAVANNAH'S CANDY KITCHEN  SBARRO'S SEAN JOHN                                                           | ATRIUM B 13 B 14 D 8 B 10 B 24 A CP E CP A CP B CP C CP C 42 B 26                                    |
| PROOF OF THE PUDDING KIOSK  QDOBA MEXICAN GRILL  SALVATORE FERRAGAMO SAMUEL ADAMS BAR SAVANNAH'S CANDY KITCHEN  SBARRO'S SEAN JOHN SHADES OF TIME                                            | ATRIUM B 13 B 14 D 8 B 10 B 24 A CP E CP A CP C CP C 42 B 26 E 29                                    |
| PROOF OF THE PUDDING KIOSK  QDOBA MEXICAN GRILL  SALVATORE FERRAGAMO SAMUEL ADAMS BAR SAVANNAH'S CANDY KITCHEN  SBARRO'S SEAN JOHN SHADES OF TIME SHACK SHACK                                | ATRIUM B 13 B 14 D 8 B 10 B 24 A CP E CP A CP C CP C 42 B 26 E 29 A 28 ATRIUM SE A 22 ATRIUM NW T 3  |
| PROOF OF THE PUDDING KIOSK  QDOBA MEXICAN GRILL  SALVATORE FERRAGAMO SAMUEL ADAMS BAR SAVANNAH'S CANDY KITCHEN  SBARRO'S SEAN JOHN SHADES OF TIME SHACK SHACK SHANE'S RIB SHACK SHELLIS NEWS | ATRIUM B 13 B 14 D 8 B 10 B 24 A CP E CP A CP B CP C CP C 42 B 26 E 29 A 28 ATRIUM SE A 22 ATRIUM NW |
| PROOF OF THE PUDDING KIOSK  QDOBA MEXICAN GRILL  SALVATORE FERRAGAMO SAMUEL ADAMS BAR SAVANNAH'S CANDY KITCHEN  SBARRO'S SEAN JOHN SHADES OF TIME SHACK SHACK SHANE'S RIB SHACK              | ATRIUM B 13 B 14 D 8 B 10 B 24 A CP E CP A CP C CP C 42 B 26 E 29 A 28 ATRIUM SE A 22 ATRIUM NW T 3  |