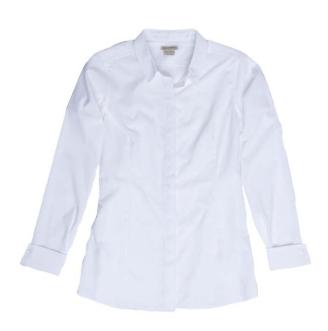

# $\textit{ExOfficio Women's Sofia}^{\text{\tiny TM}} \textit{Shirt}$

This perfectly refined, classic shirt delivers the easy care, softness and stretch of nature derived Sorona® which delivers resistance to stains, wrinkles and UV rays. \$85

EXOFFICIO Near A14