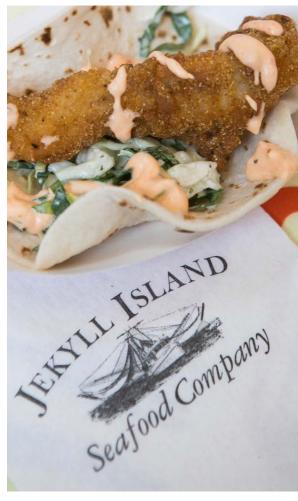

# A Taste of Jekyll Island:

Jekyll Island Seafood Company

# hen you work in the world's busiest airport, one of the perks is all the amazing lunchtime options available in your backyard. In this edition of Employees Only, Alnissa Ruiz-Craig dishes about one of her favorite lunchtime haunts Jekyll Island Seafood Company. Ruiz-Craig is the Communications Manager in the Office of Policy and Communications and also the writer behind the ATL Skypointe blog. Jekyll Island Seafood Company is located on Concourse F.

One of my favorite things about food (and eating in general) is that it gives you an opportunity to experience different cultures and visit different places without leaving your seat. Your experience at Jekyll Island Seafood Company will be no different. Regardless of what your airline ticket says, the meal here will transport you to one of the Golden Isles of Georgia's barrier islands.

Located on Concourse F, the feel at Jekyll Island Seafood Company offers an open view of the everyday bustle of the Hartsfield-Jackson, while also giving you the intimate feel of a traditional sit-down restaurant. The menu has a fair amount of options to choose from. From salads, sandwiches, starters and entrees—finding something to suit your taste should not be a problem. They also offer a vast selection of wine and beer as well as six signature entrees with the cutest names, each one representing Georgia (my personal favorite is the Scarlett O'Hara.)

To start, I opted for the Jekyll Island wings with a side of their Parmesan Fries. Let me be the one to tell you, these are not your average buffalo wings. Seasoned with the bold flavors of garlic and cumin, I hardly even reached to dip them in the accompanying side of buffalo sauce because they were so flavorful on their own.