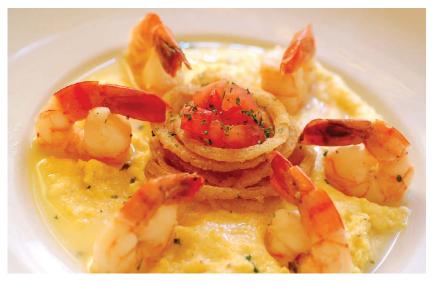

I closed out my meal with a Southern staple, the quintessential Shrimp and Grits. This favorite is a dish that this Northern girl didn't grow up eating, but is now a "go to" dish whenever I go out to eat. It would appear that I'm on a personal quest to try all the Shrimp and Grits of the world. The one at Jekyll Island Seafood Company did not disappoint—large, juicy and flavorful shrimp on top of a bed of creamy grits with some fried onion rings for another added crispy layer of flavor.