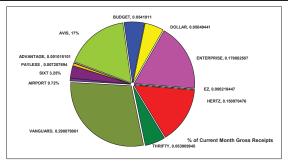

| CAR RENTAL                 | <b>CURRENT MONTH %</b> | YTD %          | % COMPARISON OF   | <b>FY19 SAME PERIOD</b> | FY20/FY19       | FY20 PROJECTION | FY20/FY20 PROJ |
|----------------------------|------------------------|----------------|-------------------|-------------------------|-----------------|-----------------|----------------|
| AGENCY                     | GROSS RECEIPTS         | GROSS RECEIPTS | MONTH TO YTD G.R. | GROSS RECEIPTS          | YTD COMPARISON  | GROSS RECEIPTS  | YTD COMPARISON |
| ADVANTAGE                  | 0.10%                  | 1.33%          | -1.23%            | \$ 9,177,672            | (\$4,905,819)   | \$8,832,501     | (\$4,560,648)  |
| AVIS                       | 17.10%                 | 16.64%         | 0.46%             | \$ 68,435,286           | (\$14,977,975)  | \$65,861,440    | (\$12,404,129) |
| BUDGET                     | 5.42%                  | 3.90%          | 1.52%             | \$ 17,863,480           | (\$5,341,987)   | \$17,191,636    | (\$4,670,143)  |
| DOLLAR                     | 5.05%                  | 4.96%          | 0.09%             | \$ 17,213,050           | (\$1,266,025)   | \$16,565,668    | (\$618,644)    |
| ENTERPRISE                 | 17.99%                 | 14.45%         | 3.54%             | \$ 61,569,900           | (\$15,152,959)  | \$59,254,261    | (\$12,837,319) |
| EZ                         | 0.02%                  | 0.38%          | -0.35%            | \$ 4,184,844            | (\$2,978,217)   | \$4,027,453     | (\$2,820,825)  |
| HERTZ                      | 15.10%                 | 20.01%         | -4.91%            | \$ 88,797,640           | (\$24,507,795)  | \$85,457,967    | (\$21,168,122) |
| THRIFTY                    | 5.39%                  | 4.80%          | 0.59%             | \$ 17,232,525           | (\$1,805,527)   | \$16,584,411    | (\$1,157,413)  |
| VANGUARD                   | 29.09%                 | 28.25%         | 0.84%             | \$ 117,083,234          | (\$26,325,126)  | \$112,679,742   | (\$21,921,634) |
| AIRPORT                    | 0.72%                  | 0.34%          | 0.38%             | \$ 1,529,831            | (\$440,919)     | \$1,472,295     | (\$383,382)    |
| SIXT Rent A Car            | 3.25%                  | 3.63%          | -0.38%            | \$ 18,021,978           | (\$6,344,397)   | \$17,344,172    | (\$5,666,592)  |
| PAYLESS                    | 0.72%                  | 0.87%          | -0.15%            | \$ 4,149,511            | (\$1,345,732)   | \$3,993,448     | (\$1,189,669)  |
| Airport Van Rental         | 0.00%                  | 0.26%          | -0.26%            |                         | \$844,531       | \$0             | \$844,531      |
| Routes Car & Truck Rentals | 0.06%                  | 0.17%          | -0.12%            |                         | \$554,136       | \$0             | \$554,136      |
| TOTALS                     | 100.00%                | 100.00%        | 0.00%             | \$ 425,258,953          | (\$103,993,810) | \$409,264,994   | (\$87,999,851) |
| RENT PAID                  |                        |                |                   | \$42,525,895            | (\$10,427,354)  | \$40,926,499    | (\$8,827,958)  |