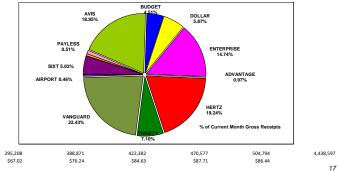

| CAR RENTAL                 | CURRENT MONTH % | YTD %          | % COMPARISON OF   | FY20 SAME PERIOD |                | FY21 PROJECTION | FY21/FY21 PROJ  |
|----------------------------|-----------------|----------------|-------------------|------------------|----------------|-----------------|-----------------|
| AGENCY                     | GROSS RECEIPTS  | GROSS RECEIPTS | MONTH TO YTD G.R. | GROSS RECEIPTS   | YTD COMPARISON | GROSS RECEIPTS  | YTD COMPARISON  |
| ADVANTAGE                  | 0.97%           | 0.73%          | 0.25%             | \$ 4,271,853     | (\$1,936,942)  | \$5,850,955     | (\$3,516,043)   |
| AVIS                       | 18.95%          | 19.47%         | -0.52%            | \$ 53,457,311    | \$9,172,271    | \$73,217,946    | (\$10,588,364)  |
| BUDGET                     | 4.51%           | 5.17%          | -0.66%            | \$ 12,521,493    | \$4,094,756    | \$17,150,096    | (\$533,847)     |
| DOLLAR                     | 5.87%           | 5.63%          | 0.24%             | \$ 15,947,024    | \$2,166,243    | \$21,841,884    | (\$3,728,616)   |
| ENTERPRISE                 | 14.74%          | 16.06%         | -1.32%            | \$ 46,416,942    | \$5,227,964    | \$63,575,086    | (\$11,930,181)  |
| EZ                         | 0.00%           | 0.00%          | -0.00%            | \$ 1,206,628     | (\$1,202,917)  | \$1,652,661     | (\$1,648,950)   |
| HERTZ                      | 19.24%          | 15.97%         | 3.27%             | \$ 64,289,845    | (\$12,921,102) | \$88,054,755    | (\$36,686,012)  |
| THRIFTY                    | 7.10%           | 5.95%          | 1.15%             | \$ 15,426,999    | \$3,700,763    | \$21,129,630    | (\$2,001,868)   |
| VANGUARD                   | 22.43%          | 25.07%         | -2.63%            | \$ 90,758,108    | (\$10,122,986) | \$124,307,082   | (\$43,671,959)  |
| AIRPORT                    | 0.46%           | 0.60%          | -0.14%            | \$ 1,088,913     | \$838,156      | \$1,491,432     | \$435,636       |
| SIXT Rent A Car            | 5.03%           | 4.51%          | 0.52%             | \$ 11,677,580    | \$2,828,735    | \$15,994,229    | (\$1,487,914)   |
| PAYLESS                    | 0.51%           | 0.68%          | -0.17%            | \$ 2,803,779     | (\$614,545)    | \$3,840,204     | (\$1,650,969)   |
| Airport Van Rental         | 0.00%           | 0.00%          | 0.00%             | \$ 844,531       | (\$844,531)    | \$1,156,715     | (\$1,156,715)   |
| Routes Car & Truck Rentals | 0.20%           | 0.18%          | 0.02%             | \$ 554,136       | \$23,508       | \$758,974       | (\$181,330)     |
| TOTALS                     | 100.00%         | 100.00%        | 0.00%             | \$ 321,265,143   | \$409,371      | \$440,021,647   | (\$118,347,133) |
| RENT PAID                  |                 |                |                   | \$32,098,541     | \$57,358       | \$44,002,165    | (\$11,846,266)  |
|                            |                 |                |                   |                  |                |                 |                 |
| FY2021 Transaction Days    | 333,599         | 333,562        | 332,875           | 364,237          | 330,453        | 324,298         | 337,741         |
| Revenue/Transaction Day    | \$ 63.77        | \$ 64.32       | \$ 61.31          | \$ 68.35         | \$ 70.09       | \$ 60.71        | \$61.31         |