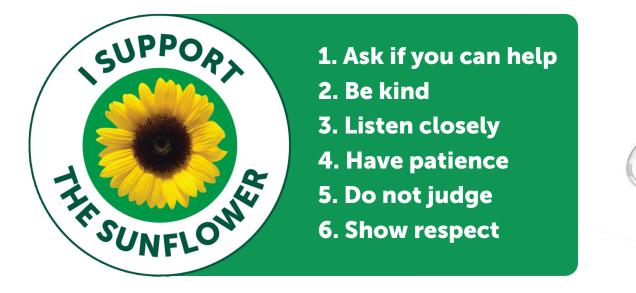

Wearing the Hidden Disabilities Sunflower can indicate to people around you, including airport staff, employees and other travelers that you may need additional support, help or simply a little more time.

Ö

ໍ

•

ATL is a proud member of the global Hidden Disabilities Sunflower network. Our staff are trained to identify the Sunflower and may ask to assist you.

For more information please visit:ATL.com/civil-rights